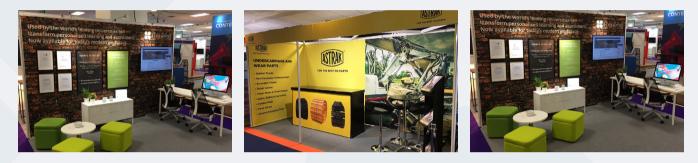

# **ECO-FABTEX**

One continuous print, no splits or joins

Fabric weave is constructed from clear plastic waste Printed with water based inks

Fabric is recycled or repurposed after the show

Your display will be one continuous print, no splits or joins.

Stand out next to your competitors

The most cost effective and sustainable stand graphic available in the UK and Europe

We're proud to be the UK's most sustainable exhibitor graphics supplier